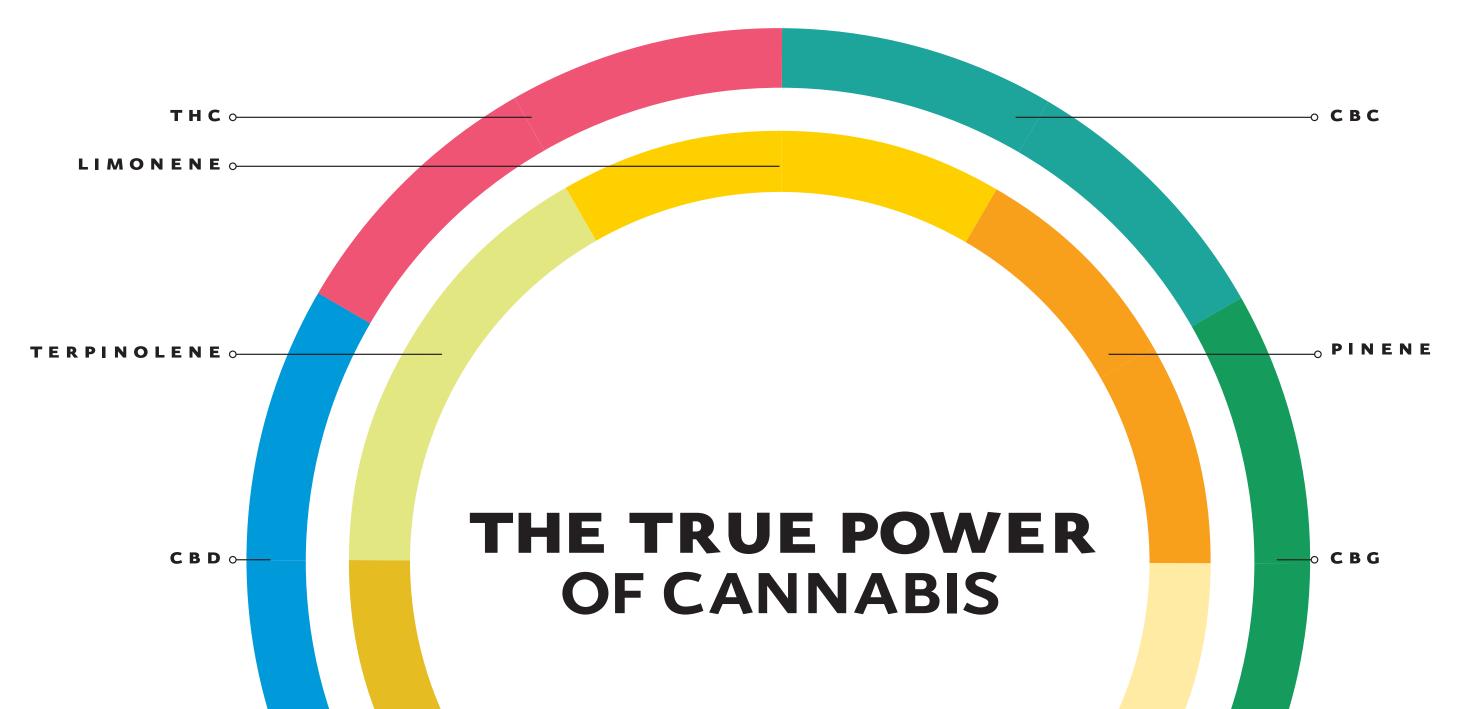

## 

The best medicine is produced when all bioactive components are included. But what does that really mean? Basically, there are so many combinations of natural products such as cannabinoids, terpenes and other less popularized compounds that make whole-plant therapy the only way to really get the most from your medicine. Scientists have observed that the health benefits of the whole plant extract is much greater than the sum of its individual components. When it comes to cannabis, this synergistic effect is known in the industry as the ENTOURAGE EFFECT. The cannabis plant consists of over 500 medicinal compounds which include cannabinoids, terpenes, flavonoids, etc, that all work together bringing the plant's unique therapeutic potential to life. This is the essential basis behind the entourage effect and full-spectrum medicine.