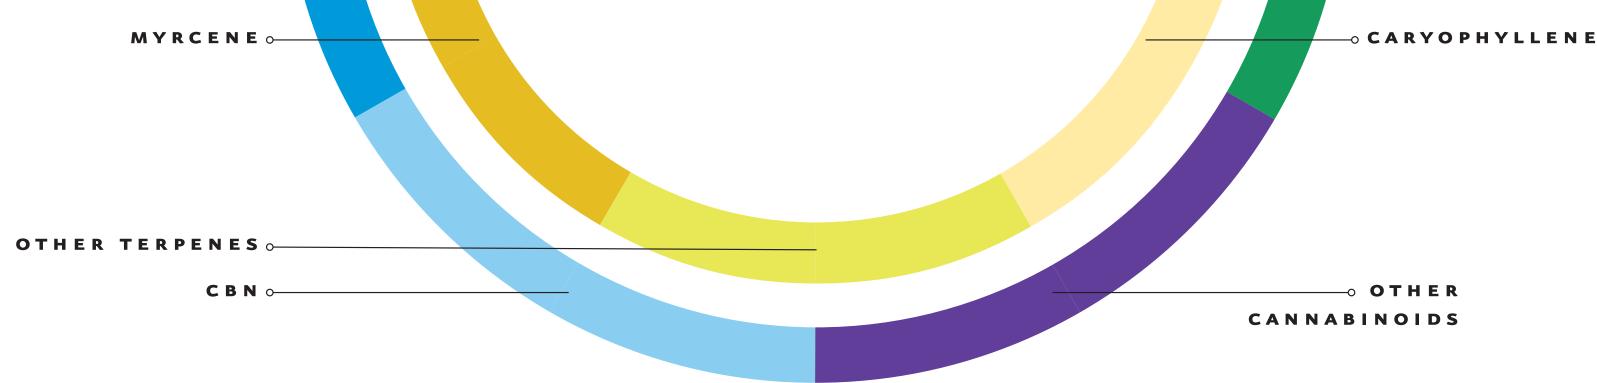

## 

The best medicine is produced when all bioactive components are included. But what does that really mean? Basically, there are so many combinations of natural products such as cannabinoids, terpenes and other less popularized compounds that make whole-plant therapy the only way to really get the most from your medicine. Scientists have observed that the health benefits of the whole plant extract is much greater than the sum of its individual components. When it comes to cannabis, this synergistic effect is known in the industry as the ENTOURAGE EFFECT. The cannabis plant consists of over 500 medicinal compounds which include cannabinoids, terpenes, flavonoids, etc, that all work together bringing the plant's unique therapeutic potential to life. This is the essential basis behind the entourage effect and full-spectrum medicine.